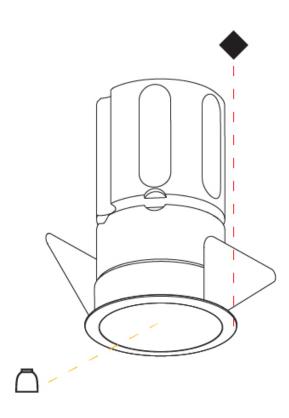

### A35603-

| base number | Color       | Finishes  | Reflector |
|-------------|-------------|-----------|-----------|
|             | Temperature | (Diamond) | Options   |

1. To build a product code in our configurator select the specify button on the base model # product page

#### GENERAL

| Series: Invader Standard                                                             |
|--------------------------------------------------------------------------------------|
| Brand: Prolicht                                                                      |
| Division: Architectural                                                              |
| Mounting Type: Recessed                                                              |
| Mounting Location: Ceiling                                                           |
| Subcategory: Downlight                                                               |
| PHYSICAL                                                                             |
| Shape: Round                                                                         |
| Diameter (mm): 85                                                                    |
| Diameter (in): 3 ¾                                                                   |
| Height (mm): 87                                                                      |
| Height (in): $3\frac{7}{16}$                                                         |
| Ceiling Thickness (mm): 10 / 12.5 / 15                                               |
| Ceiling Thickness (in): 3/8 or 1/2 or 9/16                                           |
| Min. Recessing Depth (mm): 90                                                        |
| Light Distribution: Downlight                                                        |
| Weight (kg): 0.233                                                                   |
| Weight (lbs): 0.51                                                                   |
| Fixture Material: Aluminum Die Cast                                                  |
| Cut-out Measurements: Dia: 80mm 3 1/8"                                               |
| ELECTRICAL                                                                           |
| Lamp Type: LED (Zhaga Standard)                                                      |
| Input Wattage (W): 9.9                                                               |
| Total Output Wattage (W): 9                                                          |
| Dimming: Tri-Mode (Non-Dimming and Phase Dimming (120Vac only)<br>and 0-10V Dimming) |
| Driver Included: No                                                                  |
| Driver Location: Recessed Housing                                                    |
| Driver Type: Constant Current - Universal                                            |
| Housing: See components                                                              |
| Input Voltage (V): 120 - 277                                                         |
| Constant Current (MA): 250                                                           |
| LED                                                                                  |
| Number of LEDs: 1                                                                    |
| Color Temperature (°K): 2700 / 3000 / 3500 / 4000                                    |
| Max. Delivered Lumen (lm): 650 / 680 / 715 /730                                      |
| Nominal Lumen (lm): 960 / 995 / 1046 / 1067                                          |