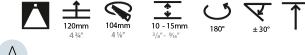

#### GENERAL

| GENERAL                                                                                                                                                                                                 |       |
|---------------------------------------------------------------------------------------------------------------------------------------------------------------------------------------------------------|-------|
| Series: Invader Standard                                                                                                                                                                                |       |
| Brand: Prolicht                                                                                                                                                                                         |       |
| Division: Architectural                                                                                                                                                                                 |       |
| Mounting Type: Recessed                                                                                                                                                                                 |       |
| Mounting Location: Ceiling                                                                                                                                                                              |       |
| Subcategory: Downlight                                                                                                                                                                                  |       |
| PHYSICAL                                                                                                                                                                                                |       |
| Shape: Round                                                                                                                                                                                            |       |
| Diameter (mm): 109                                                                                                                                                                                      |       |
| Diameter (in): 4 <sup>5</sup> / <sub>16</sub>                                                                                                                                                           |       |
| Height (mm): 105                                                                                                                                                                                        |       |
| Height (in): 4 <sup>1</sup> / <sub>8</sub>                                                                                                                                                              |       |
| Min. Recessing Depth (mm): 120                                                                                                                                                                          |       |
| Min. Recessing Depth (in): 4 <sup>3</sup> / <sub>4</sub>                                                                                                                                                |       |
| Light Distribution: Adjustable / Direct                                                                                                                                                                 |       |
| Weight (kg): 0.434                                                                                                                                                                                      |       |
| Weight (lbs): 0.96                                                                                                                                                                                      |       |
| Fixture Finish: SSR / BKV / CWI / CRY / HAB / LAG / UFT / ITA / RUA<br>MIC / FTG / MYG / TWT / LOD / PUS / FRO / FUP / KIA / POP / BLS / S<br>MEY / GOH / GUM / CHC / COM / ABZ / JAG / OBR / MOS / ROR |       |
| Fixture Material: Aluminum                                                                                                                                                                              |       |
| Cut-out Measurements: 104mm / 4 1/8'                                                                                                                                                                    |       |
| ELECTRICAL                                                                                                                                                                                              |       |
| Lamp Type: LED (Zhaga Standard)                                                                                                                                                                         |       |
| Input Wattage (W): 14.3                                                                                                                                                                                 |       |
| Total Output Wattage (W): 13                                                                                                                                                                            |       |
| Dimming: Tri-Mode (Non-Dimming and Phase Dimming (120Vac o and 0-10V Dimming)                                                                                                                           | only) |
| Driver Included: No                                                                                                                                                                                     |       |
| Driver Location: Recessed Housing                                                                                                                                                                       |       |
| Driver Type: Constant Current - Universal                                                                                                                                                               |       |
|                                                                                                                                                                                                         |       |

## Adjustability: Rotational 180°; Tilt 30°

#### **RATINGS AND CERTIFICATIONS**

Certified By: Certified for North American Standards IP rating: IP20

| PROJECT   |  |  |  |
|-----------|--|--|--|
| TYPE      |  |  |  |
| SPECIFIER |  |  |  |
| QUANTITY  |  |  |  |
| DATE      |  |  |  |