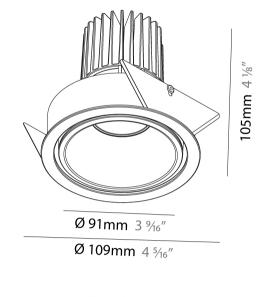

#### GENERAL

| GENERAL                                                                                                                                                                                                 |       |
|---------------------------------------------------------------------------------------------------------------------------------------------------------------------------------------------------------|-------|
| Series: Invader Standard                                                                                                                                                                                |       |
| Brand: Prolicht                                                                                                                                                                                         |       |
| Division: Architectural                                                                                                                                                                                 |       |
| Mounting Type: Recessed                                                                                                                                                                                 |       |
| Mounting Location: Ceiling                                                                                                                                                                              |       |
| Subcategory: Downlight                                                                                                                                                                                  |       |
| PHYSICAL                                                                                                                                                                                                |       |
| Shape: Round                                                                                                                                                                                            |       |
| Diameter (mm): 109                                                                                                                                                                                      |       |
| Diameter (in): 4 <sup>5</sup> / <sub>16</sub>                                                                                                                                                           |       |
| Height (mm): 105                                                                                                                                                                                        |       |
| Height (in): 4 <sup>1</sup> / <sub>8</sub>                                                                                                                                                              |       |
| Min. Recessing Depth (mm): 120                                                                                                                                                                          |       |
| Min. Recessing Depth (in): 4 <sup>3</sup> / <sub>4</sub>                                                                                                                                                |       |
| Light Distribution: Adjustable / Direct                                                                                                                                                                 |       |
| Weight (kg): 0.434                                                                                                                                                                                      |       |
| Weight (lbs): 0.96                                                                                                                                                                                      |       |
| Fixture Finish: SSR / BKV / CWI / CRY / HAB / LAG / UFT / ITA / RUA<br>MIC / FTG / MYG / TWT / LOD / PUS / FRO / FUP / KIA / POP / BLS / S<br>MEY / GOH / GUM / CHC / COM / ABZ / JAG / OBR / MOS / ROR |       |
| Fixture Material: Aluminum                                                                                                                                                                              |       |
| Cut-out Measurements: 104mm / 4 1/8'                                                                                                                                                                    |       |
| ELECTRICAL                                                                                                                                                                                              |       |
| Lamp Type: LED (Zhaga Standard)                                                                                                                                                                         |       |
| Input Wattage (W): 14.3                                                                                                                                                                                 |       |
| Total Output Wattage (W): 13                                                                                                                                                                            |       |
| Dimming: Tri-Mode (Non-Dimming and Phase Dimming (120Vac o and 0-10V Dimming)                                                                                                                           | only) |
| Driver Included: No                                                                                                                                                                                     |       |
| Driver Location: Recessed Housing                                                                                                                                                                       |       |
| Driver Type: Constant Current - Universal                                                                                                                                                               |       |
|                                                                                                                                                                                                         |       |