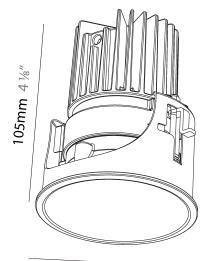

#### GENERAL

| GENERAL                                                                                                                                                                                                 |       |
|---------------------------------------------------------------------------------------------------------------------------------------------------------------------------------------------------------|-------|
| Series: Invader Standard                                                                                                                                                                                |       |
| Brand: Prolicht                                                                                                                                                                                         |       |
| Division: Architectural                                                                                                                                                                                 |       |
| Mounting Type: Recessed                                                                                                                                                                                 |       |
| Mounting Location: Ceiling                                                                                                                                                                              |       |
| Subcategory: Downlight                                                                                                                                                                                  |       |
| PHYSICAL                                                                                                                                                                                                |       |
| Shape: Round                                                                                                                                                                                            |       |
| Diameter (mm): 109                                                                                                                                                                                      |       |
| Diameter (in): 4 <sup>5</sup> / <sub>16</sub>                                                                                                                                                           |       |
| Height (mm): 105                                                                                                                                                                                        |       |
| Height (in): 4 <sup>1</sup> / <sub>8</sub>                                                                                                                                                              |       |
| Min. Recessing Depth (mm): 120                                                                                                                                                                          |       |
| Min. Recessing Depth (in): 4 <sup>3</sup> / <sub>4</sub>                                                                                                                                                |       |
| Light Distribution: Adjustable / Direct                                                                                                                                                                 |       |
| Weight (kg): 0.434                                                                                                                                                                                      |       |
| Weight (lbs): 0.96                                                                                                                                                                                      |       |
| Fixture Finish: SSR / BKV / CWI / CRY / HAB / LAG / UFT / ITA / RUA<br>MIC / FTG / MYG / TWT / LOD / PUS / FRO / FUP / KIA / POP / BLS / S<br>MEY / GOH / GUM / CHC / COM / ABZ / JAG / OBR / MOS / ROR |       |
| Fixture Material: Aluminum                                                                                                                                                                              |       |
| Cut-out Measurements: 104mm / 4 1/8'                                                                                                                                                                    |       |
| ELECTRICAL                                                                                                                                                                                              |       |
| Lamp Type: LED (Zhaga Standard)                                                                                                                                                                         |       |
| Input Wattage (W): 14.3                                                                                                                                                                                 |       |
| Total Output Wattage (W): 13                                                                                                                                                                            |       |
| Dimming: Tri-Mode (Non-Dimming and Phase Dimming (120Vac o and 0-10V Dimming)                                                                                                                           | only) |
| Driver Included: No                                                                                                                                                                                     |       |
| Driver Location: Recessed Housing                                                                                                                                                                       |       |
| Driver Type: Constant Current - Universal                                                                                                                                                               |       |
|                                                                                                                                                                                                         |       |

Housing: See components

Input Voltage (V): 120 - 277

Constant Current (MA): 350