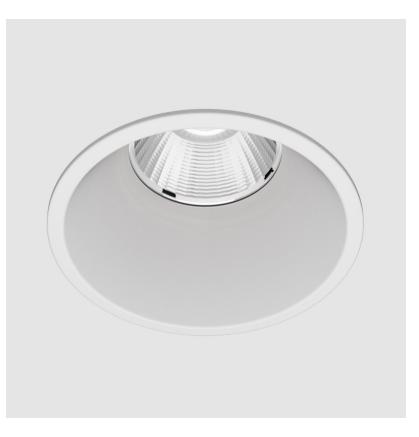

#### GENERAL

| GENERAL                                                                                                                                                                                                 |       |
|---------------------------------------------------------------------------------------------------------------------------------------------------------------------------------------------------------|-------|
| Series: Invader Standard                                                                                                                                                                                |       |
| Brand: Prolicht                                                                                                                                                                                         |       |
| Division: Architectural                                                                                                                                                                                 |       |
| Mounting Type: Recessed                                                                                                                                                                                 |       |
| Mounting Location: Ceiling                                                                                                                                                                              |       |
| Subcategory: Downlight                                                                                                                                                                                  |       |
| PHYSICAL                                                                                                                                                                                                |       |
| Shape: Round                                                                                                                                                                                            |       |
| Diameter (mm): 109                                                                                                                                                                                      |       |
| Diameter (in): 4 <sup>5</sup> / <sub>16</sub>                                                                                                                                                           |       |
| Height (mm): 105                                                                                                                                                                                        |       |
| Height (in): 4 <sup>1</sup> / <sub>8</sub>                                                                                                                                                              |       |
| Min. Recessing Depth (mm): 120                                                                                                                                                                          |       |
| Min. Recessing Depth (in): 4 <sup>3</sup> / <sub>4</sub>                                                                                                                                                |       |
| Light Distribution: Adjustable / Direct                                                                                                                                                                 |       |
| Weight (kg): 0.434                                                                                                                                                                                      |       |
| Weight (lbs): 0.96                                                                                                                                                                                      |       |
| Fixture Finish: SSR / BKV / CWI / CRY / HAB / LAG / UFT / ITA / RUA<br>MIC / FTG / MYG / TWT / LOD / PUS / FRO / FUP / KIA / POP / BLS / S<br>MEY / GOH / GUM / CHC / COM / ABZ / JAG / OBR / MOS / ROR |       |
| Fixture Material: Aluminum                                                                                                                                                                              |       |
| Cut-out Measurements: 104mm / 4 1/8'                                                                                                                                                                    |       |
| ELECTRICAL                                                                                                                                                                                              |       |
| Lamp Type: LED (Zhaga Standard)                                                                                                                                                                         |       |
| Input Wattage (W): 14.3                                                                                                                                                                                 |       |
| Total Output Wattage (W): 13                                                                                                                                                                            |       |
| Dimming: Tri-Mode (Non-Dimming and Phase Dimming (120Vac o and 0-10V Dimming)                                                                                                                           | only) |
| Driver Included: No                                                                                                                                                                                     |       |
| Driver Location: Recessed Housing                                                                                                                                                                       |       |
| Driver Type: Constant Current - Universal                                                                                                                                                               |       |
|                                                                                                                                                                                                         |       |