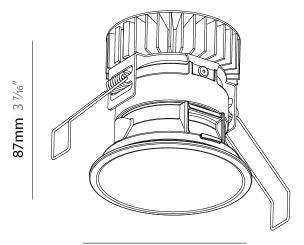

#### GENERAL

| Series: Invader Standard                                                             |
|--------------------------------------------------------------------------------------|
| Brand: Prolicht                                                                      |
| Division: Architectural                                                              |
| Mounting Type: Recessed                                                              |
| Mounting Location: Ceiling                                                           |
| Subcategory: Downlight                                                               |
| PHYSICAL                                                                             |
| Shape: Round                                                                         |
| Diameter (mm): 85                                                                    |
| Diameter (in): 3 ¾                                                                   |
| Height (mm): 87                                                                      |
| Height (in): $3\frac{7}{16}$                                                         |
| Ceiling Thickness (mm): 10 / 12.5 / 15                                               |
| Ceiling Thickness (in): 3/8 or 1/2 or 9/16                                           |
| Min. Recessing Depth (mm): 90                                                        |
| Light Distribution: Downlight                                                        |
| Weight (kg): 0.233                                                                   |
| Weight (lbs): 0.51                                                                   |
| Fixture Material: Aluminum Die Cast                                                  |
| Cut-out Measurements: Dia: 80mm 3 1/8"                                               |
| ELECTRICAL                                                                           |
| Lamp Type: LED (Zhaga Standard)                                                      |
| Input Wattage (W): 9.9                                                               |
| Total Output Wattage (W): 9                                                          |
| Dimming: Tri-Mode (Non-Dimming and Phase Dimming (120Vac only)<br>and 0-10V Dimming) |
| Driver Included: No                                                                  |
| Driver Location: Recessed Housing                                                    |
| Driver Type: Constant Current - Universal                                            |
| Housing: See components                                                              |
| Input Voltage (V): 120 - 277                                                         |
| Constant Current (MA): 250                                                           |
| LED                                                                                  |
| Number of LEDs: 1                                                                    |
| Color Temperature (°K): 2700 / 3000 / 3500 / 4000                                    |
| Max. Delivered Lumen (lm): 650 / 680 / 715 /730                                      |
| Nominal Lumen (lm): 960 / 995 / 1046 / 1067                                          |