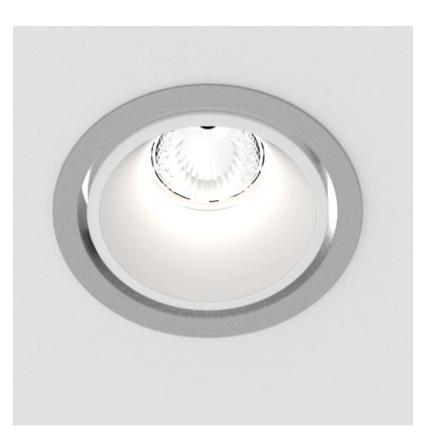

#### GENERAL

| GENERAL                                                                                                                                                                                                 |       |
|---------------------------------------------------------------------------------------------------------------------------------------------------------------------------------------------------------|-------|
| Series: Invader Standard                                                                                                                                                                                |       |
| Brand: Prolicht                                                                                                                                                                                         |       |
| Division: Architectural                                                                                                                                                                                 |       |
| Mounting Type: Recessed                                                                                                                                                                                 |       |
| Mounting Location: Ceiling                                                                                                                                                                              |       |
| Subcategory: Downlight                                                                                                                                                                                  |       |
| PHYSICAL                                                                                                                                                                                                |       |
| Shape: Round                                                                                                                                                                                            |       |
| Diameter (mm): 109                                                                                                                                                                                      |       |
| Diameter (in): 4 <sup>5</sup> / <sub>16</sub>                                                                                                                                                           |       |
| Height (mm): 105                                                                                                                                                                                        |       |
| Height (in): 4 <sup>1</sup> / <sub>8</sub>                                                                                                                                                              |       |
| Min. Recessing Depth (mm): 120                                                                                                                                                                          |       |
| Min. Recessing Depth (in): 4 <sup>3</sup> / <sub>4</sub>                                                                                                                                                |       |
| Light Distribution: Adjustable / Direct                                                                                                                                                                 |       |
| Weight (kg): 0.434                                                                                                                                                                                      |       |
| Weight (lbs): 0.96                                                                                                                                                                                      |       |
| Fixture Finish: SSR / BKV / CWI / CRY / HAB / LAG / UFT / ITA / RUA<br>MIC / FTG / MYG / TWT / LOD / PUS / FRO / FUP / KIA / POP / BLS / S<br>MEY / GOH / GUM / CHC / COM / ABZ / JAG / OBR / MOS / ROR |       |
| Fixture Material: Aluminum                                                                                                                                                                              |       |
| Cut-out Measurements: 104mm / 4 1/8'                                                                                                                                                                    |       |
| ELECTRICAL                                                                                                                                                                                              |       |
| Lamp Type: LED (Zhaga Standard)                                                                                                                                                                         |       |
| Input Wattage (W): 14.3                                                                                                                                                                                 |       |
| Total Output Wattage (W): 13                                                                                                                                                                            |       |
| Dimming: Tri-Mode (Non-Dimming and Phase Dimming (120Vac o and 0-10V Dimming)                                                                                                                           | only) |
| Driver Included: No                                                                                                                                                                                     |       |
| Driver Location: Recessed Housing                                                                                                                                                                       |       |
| Driver Type: Constant Current - Universal                                                                                                                                                               |       |
|                                                                                                                                                                                                         |       |