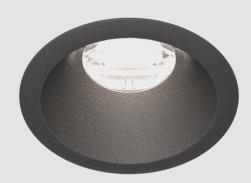

## **INVADER STANDARD RECESSED**

#### GENERAL

| GENERAL                                                                                                                                                                                                 |       |
|---------------------------------------------------------------------------------------------------------------------------------------------------------------------------------------------------------|-------|
| Series: Invader Standard                                                                                                                                                                                |       |
| Brand: Prolicht                                                                                                                                                                                         |       |
| Division: Architectural                                                                                                                                                                                 |       |
| Mounting Type: Recessed                                                                                                                                                                                 |       |
| Mounting Location: Ceiling                                                                                                                                                                              |       |
| Subcategory: Downlight                                                                                                                                                                                  |       |
| PHYSICAL                                                                                                                                                                                                |       |
| Shape: Round                                                                                                                                                                                            |       |
| Diameter (mm): 109                                                                                                                                                                                      |       |
| Diameter (in): 4 <sup>5</sup> / <sub>16</sub>                                                                                                                                                           |       |
| Height (mm): 105                                                                                                                                                                                        |       |
| Height (in): 4 <sup>1</sup> / <sub>8</sub>                                                                                                                                                              |       |
| Min. Recessing Depth (mm): 120                                                                                                                                                                          |       |
| Min. Recessing Depth (in): 4 <sup>3</sup> / <sub>4</sub>                                                                                                                                                |       |
| Light Distribution: Adjustable / Direct                                                                                                                                                                 |       |
| Weight (kg): 0.434                                                                                                                                                                                      |       |
| Weight (lbs): 0.96                                                                                                                                                                                      |       |
| Fixture Finish: SSR / BKV / CWI / CRY / HAB / LAG / UFT / ITA / RUA<br>MIC / FTG / MYG / TWT / LOD / PUS / FRO / FUP / KIA / POP / BLS / S<br>MEY / GOH / GUM / CHC / COM / ABZ / JAG / OBR / MOS / ROR |       |
| Fixture Material: Aluminum                                                                                                                                                                              |       |
| Cut-out Measurements: 104mm / 4 1/8'                                                                                                                                                                    |       |
| ELECTRICAL                                                                                                                                                                                              |       |
| Lamp Type: LED (Zhaga Standard)                                                                                                                                                                         |       |
| Input Wattage (W): 14.3                                                                                                                                                                                 |       |
| Total Output Wattage (W): 13                                                                                                                                                                            |       |
| Dimming: Tri-Mode (Non-Dimming and Phase Dimming (120Vac o and 0-10V Dimming)                                                                                                                           | only) |
| Driver Included: No                                                                                                                                                                                     |       |
| Driver Location: Recessed Housing                                                                                                                                                                       |       |
| Driver Type: Constant Current - Universal                                                                                                                                                               |       |
|                                                                                                                                                                                                         |       |