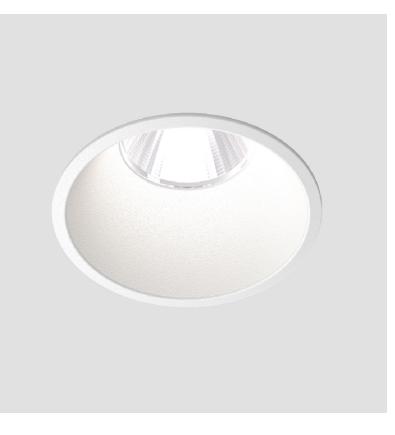

## **INVADER STANDARD RECESSED**

#### GENERAL

| GENERAL                                                                                                                                                                                                 |       |
|---------------------------------------------------------------------------------------------------------------------------------------------------------------------------------------------------------|-------|
| Series: Invader Standard                                                                                                                                                                                |       |
| Brand: Prolicht                                                                                                                                                                                         |       |
| Division: Architectural                                                                                                                                                                                 |       |
| Mounting Type: Recessed                                                                                                                                                                                 |       |
| Mounting Location: Ceiling                                                                                                                                                                              |       |
| Subcategory: Downlight                                                                                                                                                                                  |       |
| PHYSICAL                                                                                                                                                                                                |       |
| Shape: Round                                                                                                                                                                                            |       |
| Diameter (mm): 109                                                                                                                                                                                      |       |
| Diameter (in): 4 <sup>5</sup> / <sub>16</sub>                                                                                                                                                           |       |
| Height (mm): 105                                                                                                                                                                                        |       |
| Height (in): 4 <sup>1</sup> / <sub>8</sub>                                                                                                                                                              |       |
| Min. Recessing Depth (mm): 120                                                                                                                                                                          |       |
| Min. Recessing Depth (in): 4 <sup>3</sup> / <sub>4</sub>                                                                                                                                                |       |
| Light Distribution: Adjustable / Direct                                                                                                                                                                 |       |
| Weight (kg): 0.434                                                                                                                                                                                      |       |
| Weight (lbs): 0.96                                                                                                                                                                                      |       |
| Fixture Finish: SSR / BKV / CWI / CRY / HAB / LAG / UFT / ITA / RUA<br>MIC / FTG / MYG / TWT / LOD / PUS / FRO / FUP / KIA / POP / BLS / S<br>MEY / GOH / GUM / CHC / COM / ABZ / JAG / OBR / MOS / ROR |       |
| Fixture Material: Aluminum                                                                                                                                                                              |       |
| Cut-out Measurements: 104mm / 4 1/8'                                                                                                                                                                    |       |
| ELECTRICAL                                                                                                                                                                                              |       |
| Lamp Type: LED (Zhaga Standard)                                                                                                                                                                         |       |
| Input Wattage (W): 14.3                                                                                                                                                                                 |       |
| Total Output Wattage (W): 13                                                                                                                                                                            |       |
| Dimming: Tri-Mode (Non-Dimming and Phase Dimming (120Vac o and 0-10V Dimming)                                                                                                                           | only) |
| Driver Included: No                                                                                                                                                                                     |       |
| Driver Location: Recessed Housing                                                                                                                                                                       |       |
| Driver Type: Constant Current - Universal                                                                                                                                                               |       |
|                                                                                                                                                                                                         |       |