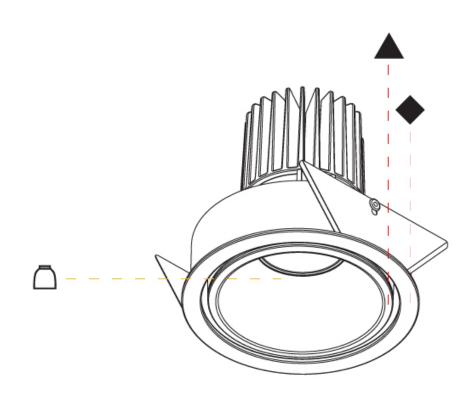

|  |
|                                                   |  |

#### OPTICAL

Reflector°: 20 / 40 / 60

## Adjustability: Rotational 180°; Tilt 30°

#### **RATINGS AND CERTIFICATIONS**

Certified By: Certified for North American Standards IP rating: IP20

| PROJECT   |  |  |  |
|-----------|--|--|--|
| TYPE      |  |  |  |
| SPECIFIER |  |  |  |
| QUANTITY  |  |  |  |
| DATE      |  |  |  |







Zaneen Group Inc. © 2024, T 1800-388-3382, F 416-247-9319, www.zaneen.com

Available for International specifications by adding 'INT' at the end of the existing Model #. For assistance on 'custom' specifications, contact zteam@zaneen.com.

## **INVADER STANDARD RECESSED**

A35601-

PROJECT

| PROJECT   |  |
|-----------|--|
| ТҮРЕ      |  |
| SPECIFIER |  |
| QUANTITY  |  |
| DATE      |  |



Zaneen Group Inc. © 2024, T 1800-388-3382, F 416-247-9319, www.zaneen.com

## **INVADER STANDARD RECESSED**

### A35602-

Finishes Reflector base number Color Temperature (Diamond) Options

1. To build a product code in our configurator select the specify button on the base model # product page

2. To build a manual product code on this datasheet choose from the options listed below in blue font and add the suffix to the base model #

#### GENERAL

| Series: Invader Standard                                                                                                                                                                                            |
|--------------------------------------------------------------------------------------------------------------------------------