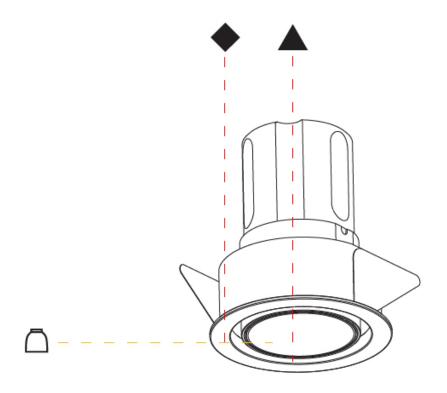

can Standards IP rating: IP20

| PROJECT   |  |  |  |
|-----------|--|--|--|
| TYPE      |  |  |  |
| SPECIFIER |  |  |  |
| QUANTITY  |  |  |  |
| DATE      |  |  |  |





Zaneen Group Inc. © 2024. T 1800-388-3382. F 416-247-9319. www.zaneen.com

Available for International specifications by adding 'INT' at the end of the existing Model #. For assistance on 'custom' specifications, contact zteam@zaneen.com.

In a constant effort to supply the best product, we reserve the right to change specifications or materials without notice. The most recent specification sheets are found at zaneen.com

Page 9/12

## INVADER ADJUSTABLE RECESSED

A37962-

PROJECT

| PROJECT   |  |  |  |
|-----------|--|--|--|
| TYPE      |  |  |  |
| SPECIFIER |  |  |  |
| QUANTITY  |  |  |  |
| DATE      |  |  |  |





## INVADER STANDARD

**COLOR FINISH CHART** 

**Fixture Finish** 

PROJECT

| PROJECT   |   |  |  |
|-----------|---|--|--|
| ТҮРЕ      |   |  |  |
| SPECIFIER |   |  |  |
| QUANTITY  |   |  |  |
| DATE      |   |  |  |
|           | - |  |  |

| Sparkling Silver - 01 (SSR)  | Black Velvet - 02 (BKV)        | Crystal White - 03 (CWI) | Creamy - 04 (CRY)         | Hampton Bay - 05 (HAB)        | Lagoon - 06 (LAG)       |
|------------------------------|--------------------------------|--------------------------|---------------------------|-------------------------------|-------------------------|
| Urban Forest - 07 (UFT)      | In the Army - 08 (ITA)         | Rusty Angel - 09 (RUA)   | Rusty Rush - 10 (RUR)     | Milk and Chocolate - 11 (MIC) | Fade to Gray - 12 (FTG) |
| Mysterious G