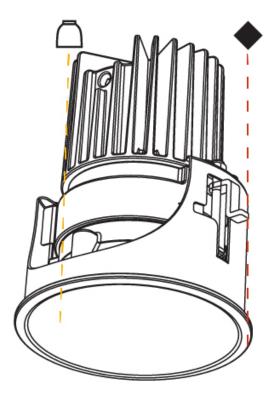

## **INVADER STANDARD RECESSED**

### A35601-

| base number | Color<br>Temperature | Finishes<br>(Diamond) | Finishes<br>(Triangle) | Reflector<br>Options |  |
|-------------|----------------------|-----------------------|------------------------|----------------------|--|
|             |                      |                       |                        |                      |  |

1. To build a product code in our configurator select the specify button on the base model # product page

2. To build a manual product code on this datasheet choose from the options listed below in blue font and add the suffix to the base model #