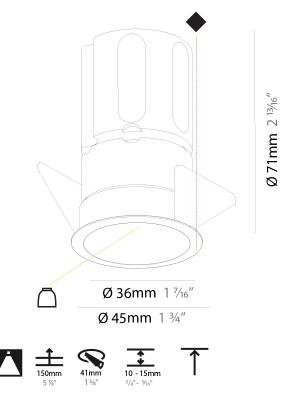

#### GENERAL

| Series: Invader Standard                                                                                                                                                                                            |
|---------------------------------------------------------------------------------------------------------------------------------------------------------------------------------------------------------------------|
| Subseries: Invader Standard                                                                                                                                                                                         |
| Brand: Prolicht                                                                                                                                                                                                     |
| Division: Architectural                                                                                                                                                                                             |
| Mounting Type: Recessed                                                                                                                                                                                             |
| Mounting Location: Ceiling                                                                                                                                                                                          |
| Subcategory: Downlight                                                                                                                                                                                              |
| PHYSICAL                                                                                                                                                                                                            |
| Shape: Round                                                                                                                                                                                                        |
| Diameter (mm): 85                                                                                                                                                                                                   |
| Diameter (in): 3 <sup>3</sup> / <sub>8</sub>                                                                                                                                                                        |
| Height (mm): 105                                                                                                                                                                                                    |
| Height (in): $4\frac{1}{8}$                                                                                                                                                                                         |
| Ceiling Thickness (mm): 5 - 30                                                                                                                                                                                      |
| Min. Recessing Depth (mm): 110                                                                                                                                                                                      |
| Min. Recessing Depth (in): 4 <sup>5</sup> / <sub>16</sub>                                                                                                                                                           |
| Light Distribution: Downlight                                                                                                                                                                                       |
| Weight (kg): 0.322                                                                                                                                                                                                  |
| Weight (lbs): 0.71                                                                                                                                                                                                  |
| Fixture Finish: SSR / BKV / CWI / CRY / HAB / LAG / UFT / ITA / RUA / RUR /<br>MIC / FTG / MYG / TWT / LOD / PUS / FRO / FUP / KIA / POP / BLS / SPG /<br>MEY / GOH / GUM / CHC / COM / ABZ / JAG / OBR / MOS / ROR |
| Fixture Material: Aluminum                                                                                                                                                                                          |
| Cut-out Measurements: Dia: 80mm 3 1/8"                                                                                                                                                                              |
| ELECTRICAL                                                                                                                                                                                                          |
| Lamp Type: LED (Zhaga Standard)                                                                                                                                                                                     |
| Input Wattage (W): 14.3                                                                                                                                                                                             |
| Total Output Wattage (W): 13                                                                                                                                                                                        |
| Dimming: Tri-Mode (Non-Dimming and Phase Dimming (120Vac only)<br>and 0-10V Dimming)                                                                                                                                |
| Driver Included: No                                                                                                                                                                                                 |
| Driver Location: Recessed Housing                                                                                                                                                                                   |
| Driver Type: Constant Current - Universal                                                                                                                                                                           |
| Housing: See components                                                                                                                                                                                             |
| Input Voltage (V): 120 - 277                                                                                                                                                                                        |
|                                                                                                                                                                                                                     |