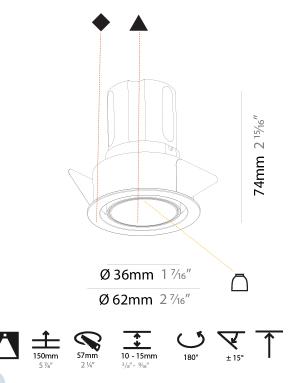

--------------------------------|----------------------------------------------|
|                                              | Driver Type: Constant Current - 120 / 277Vac |

Input Voltage (V): 120 - 277

Constant Current (MA): 250

#### LED

Number of LEDs: 1

Color Temperature (°K): 2700 / 3000 / 3500 / 4000

Max. Delivered Lumen (lm): 660 / 690 / 725 / 740

CRI: >90 CRI

Lamp Life (hrs): 50000

## OPTICAL

| Reflector°: 33 / | 47 / 65 |
|------------------|---------|
|                  |         |

Adjustability: Rotational 180°; Tilt 30°

#### **RATINGS AND CERTIFICATIONS**

Certified By: Certified for North American Standards IP rating: IP20

| PROJECT   |  |  |  |
|-----------|--|--|--|
| TYPE      |  |  |  |
| SPECIFIER |  |  |  |
| QUANTITY  |  |  |  |
| DATE      |  |  |  |





Zaneen Group Inc. © 2024. T 1800-388-3382. F 416-247-9319. www.zaneen.com

Available for International specifications by adding 'INT' at the end of the existing Model #. For assistance on 'custom' specifications, contact zteam@zaneen.com.

In a constant effort to supply the best product, we reserve the right to change specifications or materials without notice. The most recent specification sheets are found at zaneen.com

Page 9/12

## INVADER ADJUSTABLE RECESSED

A37962-

PROJECT

| PROJECT   |  |  |  |
|-----------|--|--|--|
| TYPE      |  |  |  |
| SPECIFIER |  |  |  |
| QUANTITY  |  |  |  |
| DATE      |  |  |  |





## INVADER STANDARD

**COLOR FINISH CHART** 

**Fixture Finish** 

PROJECT

| PROJECT   |   |  |  |
|-----------|---|--|--|
| ТҮРЕ      |   |  |  |
| SPECIFIER |   |  |