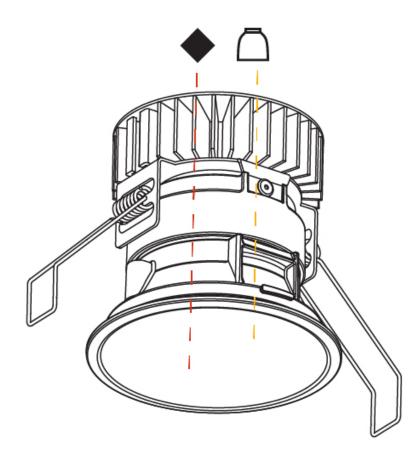

### A35601-

| base number | Color<br>Temperature | Finishes<br>(Diamond) | Finishes<br>(Triangle) | Reflector<br>Options |  |
|-------------|----------------------|-----------------------|------------------------|----------------------|--|
|             |                      |                       |                        |                      |  |

1. To build a product code in our configurator select the specify button on the base model # product page

2. To build a manual product code on this datasheet choose from the options listed below in blue font and add the suffix to the base model #

#### GENERAL

| GENERAL                                                                                                                                                                                                 |       |
|---------------------------------------------------------------------------------------------------------------------------------------------------------------------------------------------------------|-------|
| Series: Invader Standard                                                                                                                                                                                |       |
| Brand: Prolicht                                                                                                                                                                                         |       |
| Division: Architectural                                                                                                                                                                                 |       |
| Mounting Type: Recessed                                                                                                                                                                                 |       |
| Mounting Location: Ceiling                                                                                                                                                                              |       |
| Subcategory: Downlight                                                                                                                                                                                  |       |
| PHYSICAL                                                                                                                                                                                                |       |
| Shape: Round                                                                                                                                                                                            |       |
| Diameter (mm): 109                                                                                                                                                                                      |       |
| Diameter (in): 4 <sup>5</sup> / <sub>16</sub>                                                                                                                                                           |       |
| Height (mm): 105                                                                                                                                                                                        |       |
| Height (in): 4 <sup>1</sup> / <sub>8</sub>                                                                                                                                                              |       |
| Min. Recessing Depth (mm): 120                                                                                                                                                                          |       |
| Min. Recessing Depth (in): 4 <sup>3</sup> / <sub>4</sub>                                                                                                                                                |       |
| Light Distribution: Adjustable / Direct                                                                                                                                                                 |       |
| Weight (kg): 0.434                                                                                                                                                                                      |       |
| Weight (lbs): 0.96                                                                                                                                                                                      |       |
| Fixture Finish: SSR / BKV / CWI / CRY / HAB / LAG / UFT / ITA / RUA<br>MIC / FTG / MYG / TWT / LOD / PUS / FRO / FUP / KIA / POP / BLS / S<br>MEY / GOH / GUM / CHC / COM / ABZ / JAG / OBR / MOS / ROR |       |
| Fixture Material: Aluminum                                                                                                                                                                              |       |
| Cut-out Measurements: 104mm / 4 1/8'                                                                                                                                                                    |       |
| ELECTRICAL                                                                                                                                                                                              |       |
| Lamp Type: LED (Zhaga Standard)                                                                                                                                                                         |       |
| Input Wattage (W): 14.3                                                                                                                                                                                 |       |
| Total Output Wattage (W): 13                                                                                                                                                                            |       |
| Dimming: Tri-Mode (Non-Dimming and Phase Dimming (120Vac o and 0-10V Dimming)                                                                                                                           | only) |
| Driver Included: No                                                                                                                                                                                     |       |
| Driver Location: Recessed Housing                                                                                                                                                                       |       |
| Driver Type: Constant Current - Universal                                                                                                                                                               |       |
|                                                                                                                                                                                                         |       |