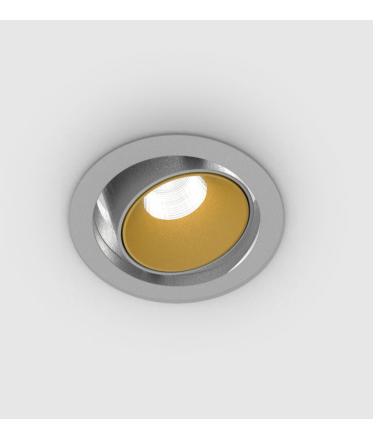

## Adjustability: Rotational 180°; Tilt 30°

#### GENERAL

| Series: Invader Standard                                                                                                                                                                                            |
|---------------------------------------------------------------------------------------------------------------------------------------------------------------------------------------------------------------------|
| Subseries: Invader Standard                                                                                                                                                                                         |
| Brand: Prolicht                                                                                                                                                                                                     |
| Division: Architectural                                                                                                                                                                                             |
| Mounting Type: Recessed                                                                                                                                                                                             |
| Mounting Location: Ceiling                                                                                                                                                                                          |
| Subcategory: Downlight                                                                                                                                                                                              |
| PHYSICAL                                                                                                                                                                                                            |
| Shape: Round                                                                                                                                                                                                        |
| Diameter (mm): 85                                                                                                                                                                                                   |
| Diameter (in): 3 <sup>3</sup> / <sub>8</sub>                                                                                                                                                                        |
| Height (mm): 105                                                                                                                                                                                                    |
| Height (in): $4\frac{1}{8}$                                                                                                                                                                                         |
| Ceiling Thickness (mm): 5 - 30                                                                                                                                                                                      |
| Min. Recessing Depth (mm): 110                                                                                                                                                                                      |
| Min. Recessing Depth (in): 4 <sup>5</sup> / <sub>16</sub>                                                                                                                                                           |
| Light Distribution: Downlight                                                                                                                                                                                       |
| Weight (kg): 0.322                                                                                                                                                                                                  |
| Weight (lbs): 0.71                                                                                                                                                                                                  |
| Fixture Finish: SSR / BKV / CWI / CRY / HAB / LAG / UFT / ITA / RUA / RUR /<br>MIC / FTG / MYG / TWT / LOD / PUS / FRO / FUP / KIA / POP / BLS / SPG /<br>MEY / GOH / GUM / CHC / COM / ABZ / JAG / OBR / MOS / ROR |
| Fixture Material: Aluminum                                                                                                                                                                                          |
| Cut-out Measurements: Dia: 80mm 3 1/8"                                                                                                                                                                              |
| ELECTRICAL                                                                                                                                                                                                          |
| Lamp Type: LED (Zhaga Standard)                                                                                                                                                                                     |
| Input Wattage (W): 14.3                                                                                                                                                                                             |
| Total Output Wattage (W): 13                                                                                                                                                                                        |
| Dimming: Tri-Mode (Non-Dimming and Phase Dimming (120Vac only)<br>and 0-10V Dimming)                                                                                                                                |
| Driver Included: No                                                                                                                                                                                                 |
| Driver Location: Recessed Housing                                                                                                                                                                                   |
| Driver Type: Constant Current - Universal                                                                                                                                                                           |
| Housing: See components                                                                                                                                                                                             |
| Input Voltage (V): 120 - 277                                                                                                                                                                                        |
|                                                                                                                                                                                                                     |